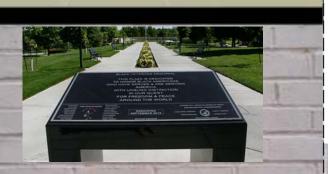

## **PURCHASE A PAVER**

At the north end of the site a polished granite monument commemorates the service of black veterans throughout United States history.

At the south end of the site, above the retaining wall of The Terrace, a large US flag flies atop a 50' pole set in a granite base.

In the middle of the walk a 4'-wide panel is filled out with dedicatory granite pavers, etched with the names of veterans and/or military units. These pavers are available for purchase to assist with the maintenance of the Plaza as well as offering veterans, friends, families and organizations the opportunity to honor the soldiers who fought valiantly for our nation.