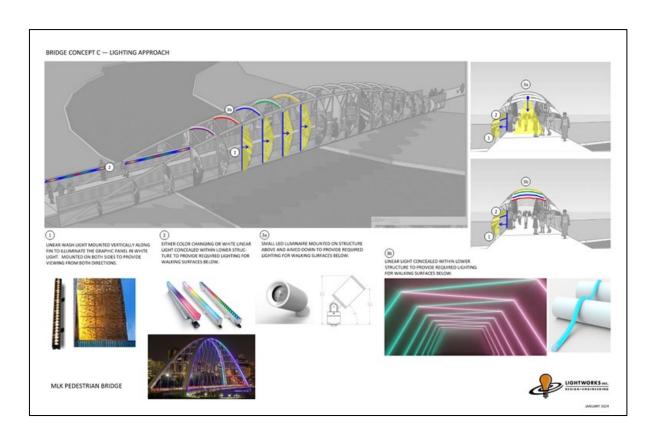

### **Design Concepts**

Concept 2-Alt\_w Sign and Retaining Wall

Concept 3-Alt\_w Sign and Retaining Walls

Concept 4-Alt \_w Sign and Retaining Walls

|                          | Concept #1 Arch Bridge | Concept #2 Sails Arch Bridge | Concept #3 Fins Keystone Bridge                 | Concept #4 Precast Bridge |
|--------------------------|------------------------|------------------------------|-------------------------------------------------|---------------------------|
| Overall Cost             | \$\$\$                 | \$\$\$                       | \$\$\$                                          | \$\$\$                    |
| Maintenance              | <i>&gt;</i>            | <i>&gt;</i>                  | <i>&gt;</i> >>>>>>>>>>>>>>>>>>>>>>>>>>>>>>>>>>> | <i>/</i>                  |
| <b>Construction Time</b> |                        |                              |                                                 |                           |
| User Experience          |                        |                              |                                                 |                           |
| Passerby Experience      |                        |                              | AAA                                             | AAA                       |

Comparison Table by Design Concept