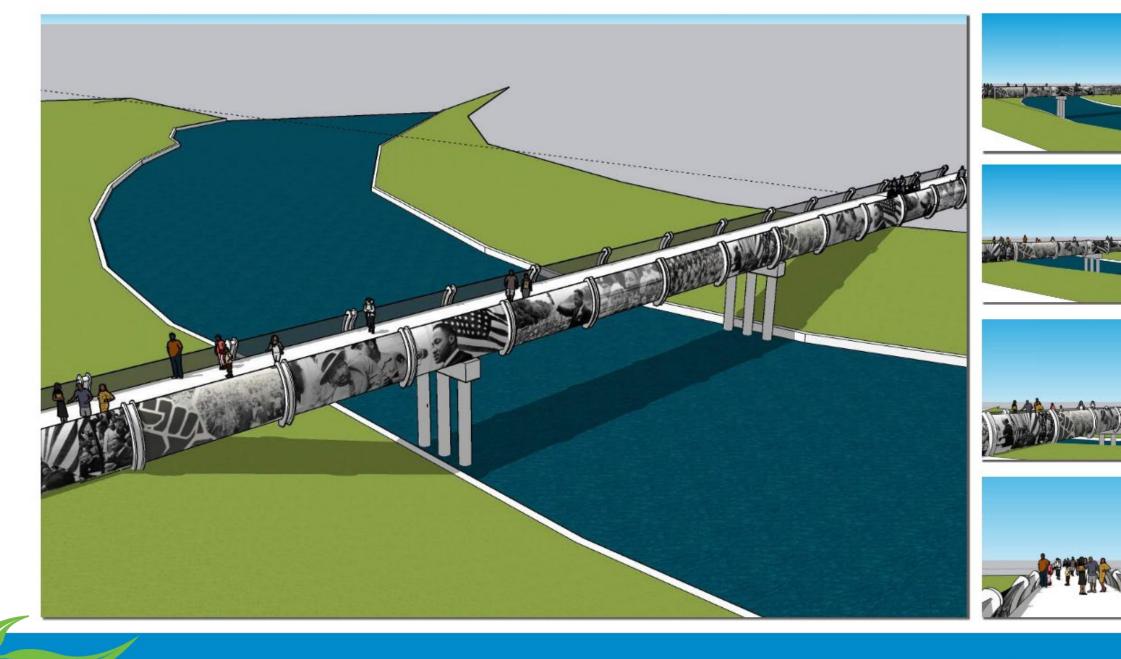

### **Design Concepts**

Concept 2-Alt\_w Sign and Retaining Wall

Concept 3-Alt\_w Sign and Retaining Walls

Concept 4-Alt \_w Sign and Retaining Walls

|                          | Concept #1 Arch Bridge | Concept #2 Sails Arch Bridge | Concept #3 Fins Keystone Bridge                 | Concept #4 Precast Bridge |
|--------------------------|------------------------|------------------------------|-------------------------------------------------|---------------------------|
| Overall Cost             | \$\$\$                 | \$\$\$                       | \$\$\$                                          | \$\$\$                    |
| Maintenance              | <i>&gt;</i>            | <i>&gt;</i>                  | <i>&gt;</i> >>>>>>>>>>>>>>>>>>>>>>>>>>>>>>>>>>> | <i>/</i>                  |
| <b>Construction Time</b> |                        |                              |                                                 |                           |
| User Experience          |                        |                              |                                                 |                           |
| Passerby Experience      |                        |                              | AAA                                             | AAA                       |