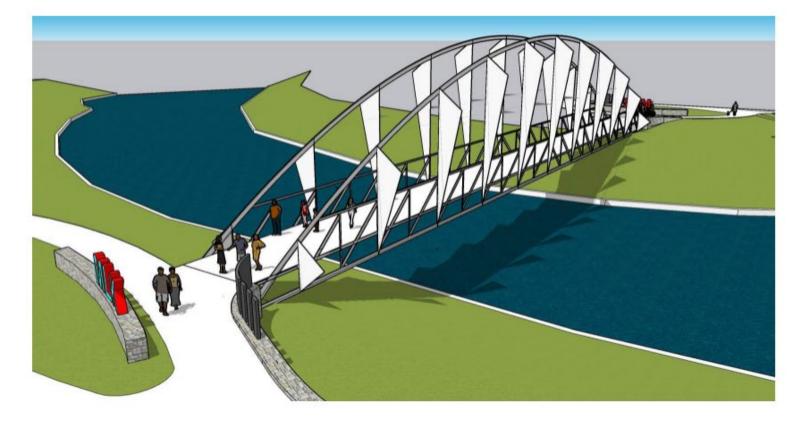

### **Design Concepts**

Concept 2-Alt\_w Sign and Retaining Wall

Concept 3-Alt\_w Sign and Retaining Walls

Concept 4-Alt \_w Sign and Retaining Walls

|                          | Concept #1 Arch Bridge | Concept #2 Sails Arch Bridge | Concept #3 Fins Keystone Bridge                 | Concept #4 Precast Bridge |
|--------------------------|------------------------|------------------------------|-------------------------------------------------|---------------------------|
| Overall Cost             | \$\$\$                 | \$\$\$                       | \$\$\$                                          | \$\$\$                    |
| Maintenance              | <i>&gt;</i>            | <i>&gt;</i>                  | <i>&gt;</i> >>>>>>>>>>>>>>>>>>>>>>>>>>>>>>>>>>> | <i>/</i>                  |
| <b>Construction Time</b> |                        |                              |                                                 |                           |
| User Experience          |                        |                              |                                                 |                           |
| Passerby Experience      |                        |                              | AAA                                             | AAA                       |