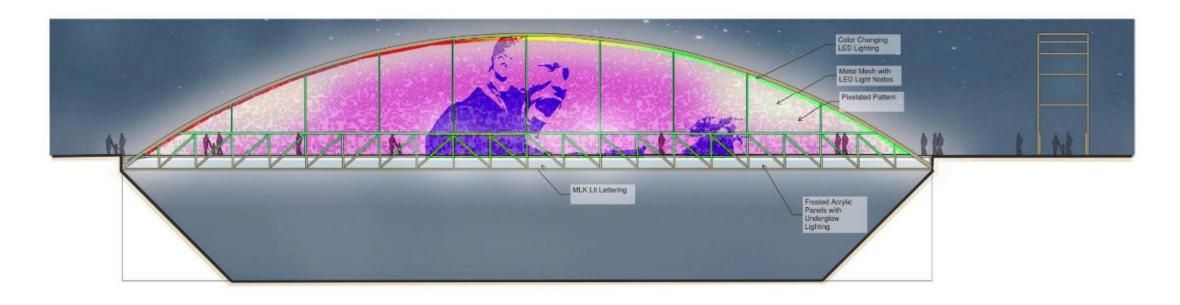

### **Design Concepts**

Concept 2-Alt\_w Sign and Retaining Wall

Concept 3-Alt\_w Sign and Retaining Walls

Concept 4-Alt \_w Sign and Retaining Walls

|                          | Concept #1 Arch Bridge | Concept #2 Sails Arch Bridge | Concept #3 Fins Keystone Bridge                 | Concept #4 Precast Bridge |
|--------------------------|------------------------|------------------------------|-------------------------------------------------|---------------------------|
| Overall Cost             | \$\$\$                 | \$\$\$                       | \$\$\$                                          | \$\$\$                    |
| Maintenance              | <i>&gt;</i>            | <i>&gt;</i>                  | <i>&gt;</i> >>>>>>>>>>>>>>>>>>>>>>>>>>>>>>>>>>> | <i>/</i>                  |
| <b>Construction Time</b> |                        |                              |                                                 |                           |
| User Experience          |                        |                              |                                                 |                           |
| Passerby Experience      |                        |                              | AAA                                             | AAA                       |

Comparison Table by Design Concept