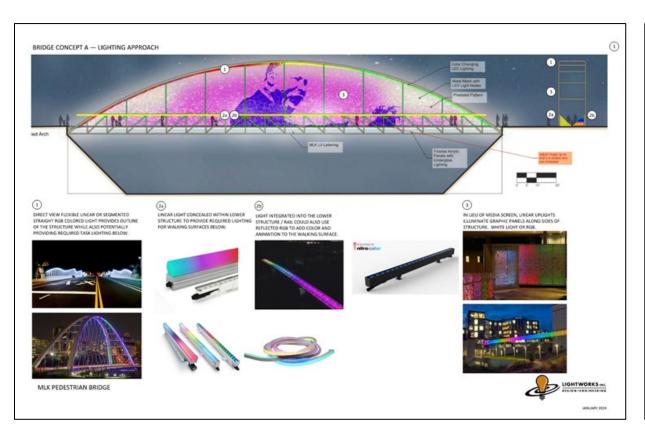

### **Design Concepts**

Concept 2-Alt\_w Sign and Retaining Wall

Concept 3-Alt\_w Sign and Retaining Walls

Concept 4-Alt \_w Sign and Retaining Walls

|                          | Concept #1 Arch Bridge | Concept #2 Sails Arch Bridge | Concept #3 Fins Keystone Bridge                 | Concept #4 Precast Bridge |
|--------------------------|------------------------|------------------------------|-------------------------------------------------|---------------------------|
| Overall Cost             | \$\$\$                 | \$\$\$                       | \$\$\$                                          | \$\$\$                    |
| Maintenance              | <i>&gt;</i>            | <i>&gt;</i>                  | <i>&gt;</i> >>>>>>>>>>>>>>>>>>>>>>>>>>>>>>>>>>> | <i>/</i>                  |
| <b>Construction Time</b> |                        |                              |                                                 |                           |
| User Experience          |                        |                              |                                                 |                           |
| Passerby Experience      |                        |                              | AAA                                             | AAA                       |

Comparison Table by Design Concept