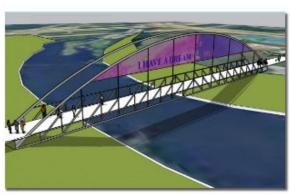

### **Design Concepts**

Concept 2-Alt\_w Sign and Retaining Wall

Concept 3-Alt\_w Sign and Retaining Walls

Concept 4-Alt \_w Sign and Retaining Walls

|                          | Concept #1 Arch Bridge | Concept #2 Sails Arch Bridge | Concept #3 Fins Keystone Bridge                 | Concept #4 Precast Bridge |
|--------------------------|------------------------|------------------------------|-------------------------------------------------|---------------------------|
| Overall Cost             | \$\$\$                 | \$\$\$                       | \$\$\$                                          | \$\$\$                    |
| Maintenance              | <i>&gt;</i>            | <i>&gt;</i>                  | <i>&gt;</i> >>>>>>>>>>>>>>>>>>>>>>>>>>>>>>>>>>> | <i>/</i>                  |
| <b>Construction Time</b> |                        |                              |                                                 |                           |
| User Experience          |                        |                              |                                                 |                           |
| Passerby Experience      |                        |                              | AAA                                             | AAA                       |