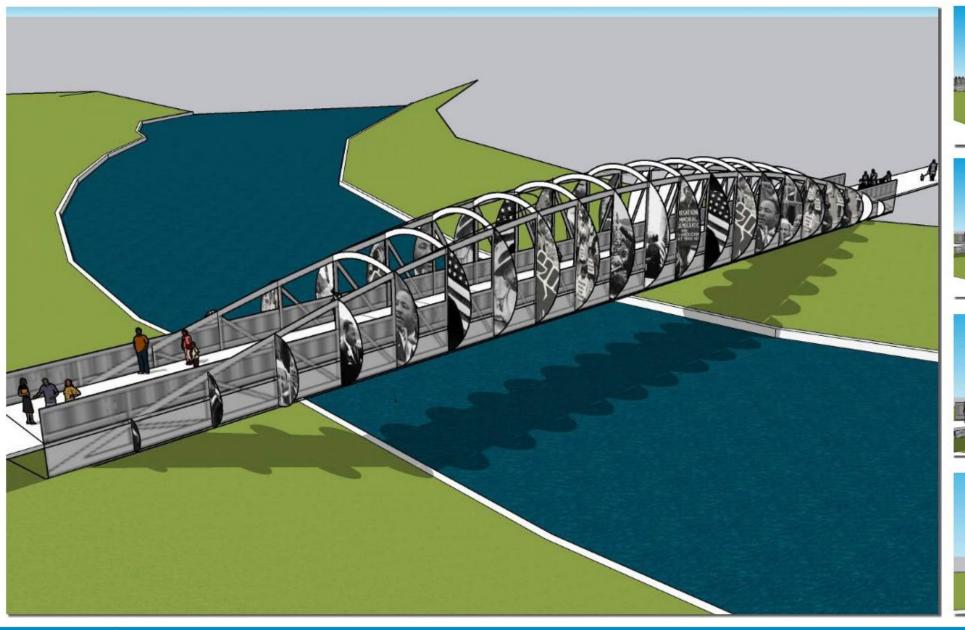

### **Design Concepts**

Concept 2-Alt\_w Sign and Retaining Wall

Concept 3-Alt\_w Sign and Retaining Walls

Concept 4-Alt \_w Sign and Retaining Walls

|                          | Concept #1 Arch Bridge | Concept #2 Sails Arch Bridge | Concept #3 Fins Keystone Bridge                 | Concept #4 Precast Bridge |
|--------------------------|------------------------|------------------------------|-------------------------------------------------|---------------------------|
| Overall Cost             | \$\$\$                 | \$\$\$                       | \$\$\$                                          | \$\$\$                    |
| Maintenance              | <i>&gt;</i>            | <i>&gt;</i>                  | <i>&gt;</i> >>>>>>>>>>>>>>>>>>>>>>>>>>>>>>>>>>> | <i>/</i>                  |
| <b>Construction Time</b> |                        |                              |                                                 |                           |
| User Experience          |                        |                              |                                                 |                           |
| Passerby Experience      |                        |                              | AAA                                             | AAA                       |

Comparison Table by Design Concept