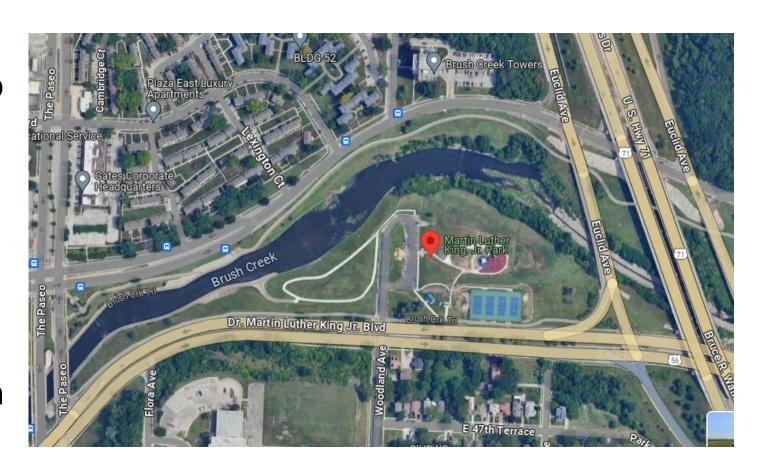

#### History

- Brush Creek is a barrier to direct community access to MLK Park
- Community advocates called for improvements
- Congressman Cleaver II
   secured \$2.8M in federal
   funds to build/construct a
   pedestrian bridge