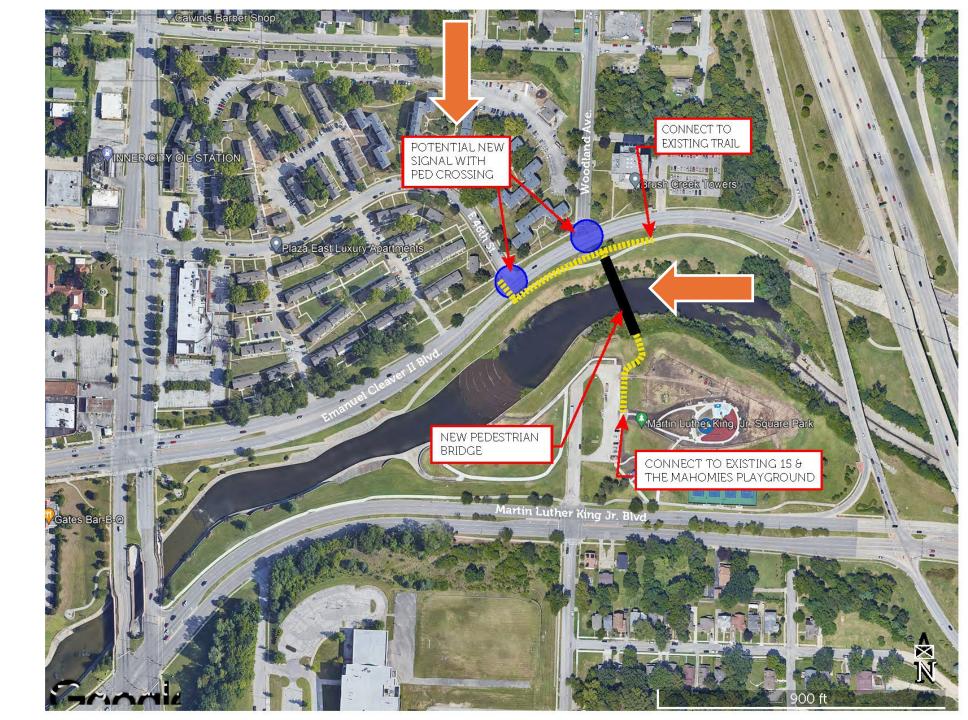

#### **Project Overview**

- Improve connections to Dr. Martin Luther King Jr. Park
- Build a pedestrian bridge across Emanuel Cleaver II
   Blvd @ Woodland Ave
- Trail connections on the south and north
- Identify a preferred street crossings on Emanuel Cleaver II Blvd (future phase)

### Proposed Plan

- New pedestrian bridge
- Potential new signal with pedestrian crossing