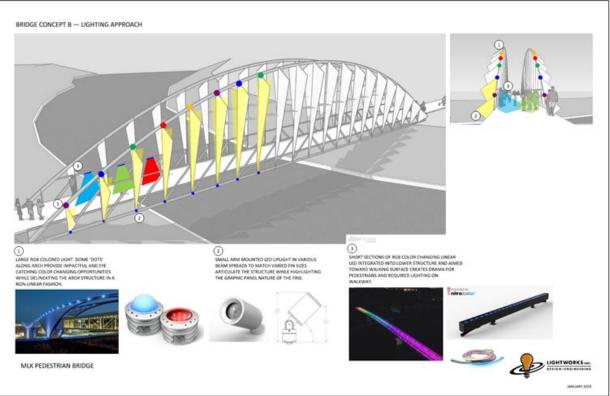

### **Design Concepts**

Concept 2-Alt\_w Sign and Retaining Wall

Concept 3-Alt\_w Sign and Retaining Walls

Concept 4-Alt \_w Sign and Retaining Walls

|                          | Concept #1 Arch Bridge | Concept #2 Sails Arch Bridge | Concept #3 Fins Keystone Bridge                 | Concept #4 Precast Bridge |
|--------------------------|------------------------|------------------------------|-------------------------------------------------|---------------------------|
| Overall Cost             | \$\$\$                 | \$\$\$                       | \$\$\$                                          | \$\$\$                    |
| Maintenance              | <i>&gt;</i>            | <i>&gt;</i>                  | <i>&gt;</i> >>>>>>>>>>>>>>>>>>>>>>>>>>>>>>>>>>> | <i>/</i>                  |
| <b>Construction Time</b> |                        |                              |                                                 |                           |
| User Experience          |                        |                              |                                                 |                           |
| Passerby Experience      |                        |                              | AAA                                             | AAA                       |

Comparison Table by Design Concept