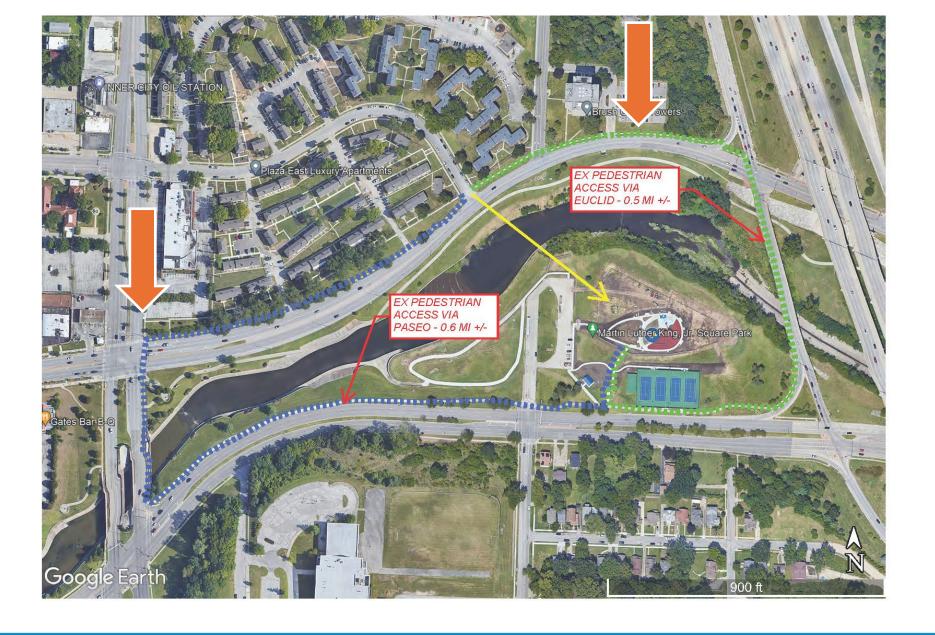

# Dr. Martin Luther King Jr. Pedestrian Bridge

KC Parks & Recreation / City of Kansas City, Missouri
May 2, 2024





#### **Agenda**

- Welcome
- History
- Existing Access
- Proposed Plan
- Project Overview
- Design Concepts
- Next Steps





#### History

- Brush Creek is a barrier to direct community access to MLK Park
- Community advocates called for improvements
- Congressman Cleaver II
   secured \$2.8M in federal
   funds to build/construct a
   pedestrian bridge



# **Existing Access**



#### **Project Overview**

- Improve connections to Dr. Martin Luther King Jr. Park
- Build a pedestrian bridge across Emanuel Cleaver II
   Blvd @ Woodland Ave
- Trail connections on the south and north
- Identify a preferred street crossings on Emanuel Cleaver II Blvd (future phase)

### Proposed Plan

- New pedestrian bridge
- Potential new signal with pedestrian crossing



### **Design Concepts**











































Concept 2-Alt\_w Sign and Retaining Wall















Concept 3-Alt\_w Sign and Retaining Walls





Concept 4-Alt \_w Sign and Retaining Walls









|                          | Concept #1 Arch Bridge | Concept #2 Sails Arch Bridge | Concept #3 Fins Keystone Bridge                 | Concept #4 Precast Bridge |
|--------------------------|----