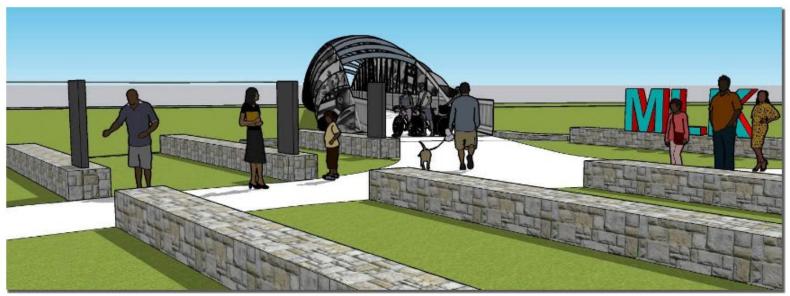

### **Design Concepts**

Concept 2-Alt\_w Sign and Retaining Wall

Concept 3-Alt\_w Sign and Retaining Walls

Concept 4-Alt \_w Sign and Retaining Walls

|                          | Concept #1 Arch Bridge | Concept #2 Sails Arch Bridge | Concept #3 Fins Keystone Bridge                 | Concept #4 Precast Bridge |
|--------------------------|------------------------|------------------------------|-------------------------------------------------|---------------------------|
| Overall Cost             | \$\$\$                 | \$\$\$                       | \$\$\$                                          | \$\$\$                    |
| Maintenance              | <i>&gt;</i>            | <i>&gt;</i>                  | <i>&gt;</i> >>>>>>>>>>>>>>>>>>>>>>>>>>>>>>>>>>> | <i>/</i>                  |
| <b>Construction Time</b> |                        |                              |                                                 |                           |
| User Experience          |                        |                              |                                                 |                           |
| Passerby Experience      |                        |                              | AAA                                             | AAA                       |