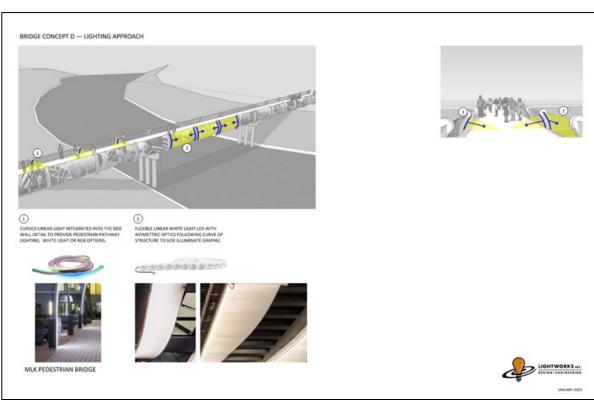

### **Design Concepts**

Concept 2-Alt\_w Sign and Retaining Wall

Concept 3-Alt\_w Sign and Retaining Walls

Concept 4-Alt \_w Sign and Retaining Walls

|                          | Concept #1 Arch Bridge | Concept #2 Sails Arch Bridge | Concept #3 Fins Keystone Bridge                 | Concept #4 Precast Bridge |
|--------------------------|------------------------|------------------------------|-------------------------------------------------|---------------------------|
| Overall Cost             | \$\$\$                 | \$\$\$                       | \$\$\$                                          | \$\$\$                    |
| Maintenance              | <i>&gt;</i>            | <i>&gt;</i>                  | <i>&gt;</i> >>>>>>>>>>>>>>>>>>>>>>>>>>>>>>>>>>> | <i>/</i>                  |
| <b>Construction Time</b> |                        |                              |                                                 |                           |
| User Experience          |                        |                              |                                                 |                           |
| Passerby Experience      |                        |                              | AAA                                             | AAA                       |

Comparison Table by Design Concept