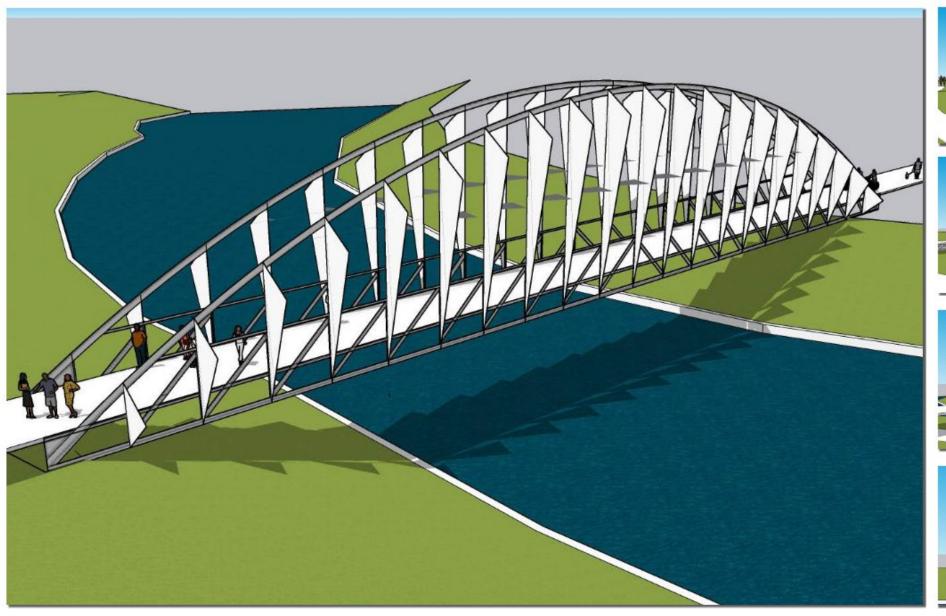

### **Design Concepts**

Concept 2-Alt\_w Sign and Retaining Wall

Concept 3-Alt\_w Sign and Retaining Walls

Concept 4-Alt \_w Sign and Retaining Walls

|                          | Concept #1 Arch Bridge | Concept #2 Sails Arch Bridge | Concept #3 Fins Keystone Bridge                 | Concept #4 Precast Bridge |
|--------------------------|------------------------|------------------------------|-------------------------------------------------|---------------------------|
| Overall Cost             | \$\$\$                 | \$\$\$                       | \$\$\$                                          | \$\$\$                    |
| Maintenance              | <i>&gt;</i>            | <i>&gt;</i>                  | <i>&gt;</i> >>>>>>>>>>>>>>>>>>>>>>>>>>>>>>>>>>> | <i>/</i>                  |
| <b>Construction Time</b> |                        |                              |                                                 |                           |
| User Experience          |                        |                              |                                                 |                           |
| Passerby Experience      |                        |                              | AAA                                             | AAA                       |