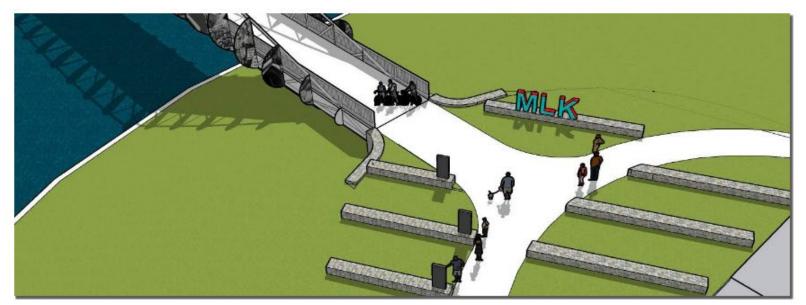

### **Design Concepts**

Concept 2-Alt\_w Sign and Retaining Wall

Concept 3-Alt\_w Sign and Retaining Walls

Concept 4-Alt \_w Sign and Retaining Walls

|                          | Concept #1 Arch Bridge | Concept #2 Sails Arch Bridge | Concept #3 Fins Keystone Bridge                 | Concept #4 Precast Bridge |
|--------------------------|------------------------|------------------------------|-------------------------------------------------|---------------------------|
| Overall Cost             | \$\$\$                 | \$\$\$                       | \$\$\$                                          | \$\$\$                    |
| Maintenance              | <i>&gt;</i>            | <i>&gt;</i>                  | <i>&gt;</i> >>>>>>>>>>>>>>>>>>>>>>>>>>>>>>>>>>> | <i>/</i>                  |
| <b>Construction Time</b> |                        |                              |                                                 |                           |
| User Experience          |                        |                              |                                                 |                           |
| Passerby Experience      |                        |                              | AAA                                             | AAA                       |