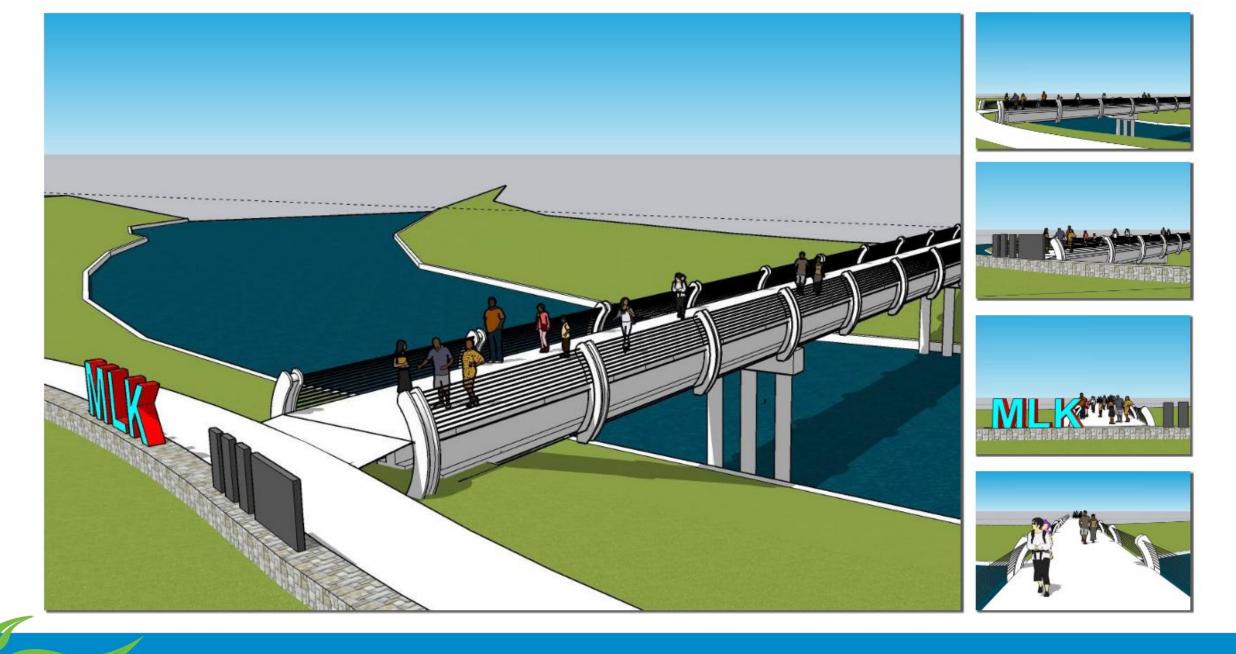

### **Design Concepts**

Concept 2-Alt\_w Sign and Retaining Wall

Concept 3-Alt\_w Sign and Retaining Walls

Concept 4-Alt \_w Sign and Retaining Walls

|                          | Concept #1 Arch Bridge | Concept #2 Sails Arch Bridge | Concept #3 Fins Keystone Bridge                 | Concept #4 Precast Bridge |
|--------------------------|------------------------|------------------------------|-------------------------------------------------|---------------------------|
| Overall Cost             | \$\$\$                 | \$\$\$                       | \$\$\$                                          | \$\$\$                    |
| Maintenance              | <i>&gt;</i>            | <i>&gt;</i>                  | <i>&gt;</i> >>>>>>>>>>>>>>>>>>>>>>>>>>>>>>>>>>> | <i>/</i>                  |
| <b>Construction Time</b> |                        |                              |                                                 |                           |
| User Experience          |                        |                              |                                                 |                           |
| Passerby Experience      |                        |                              | AAA                                             | AAA                       |

Comparison Table by Design Concept