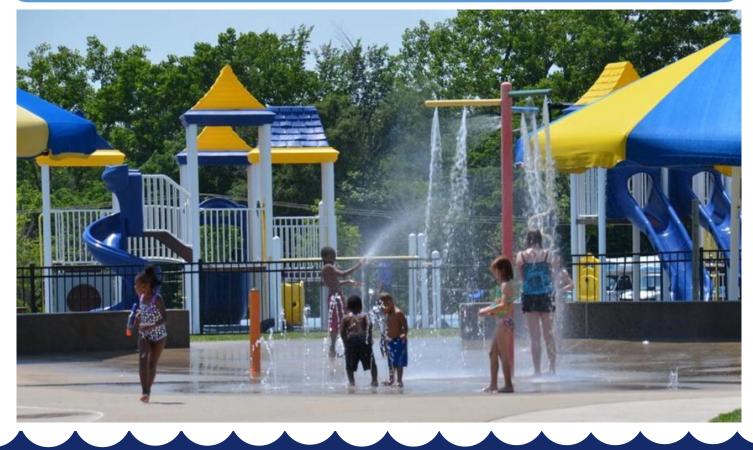

SPRAYGROUNDS

OPEN May 23 - September 4 Daily 11 a.m. - 7 p.m.

BLUE VALLEY PARK SPRAYGROUND 23rd St. and Topping

DOUGLAS PARK SPRAYGROUND 2632 Jarboe

GILLHAM PARK SPRAYGROUND 41st and Gillham

HARMONY PARK SPRAYGROUND 10th St. and Agnes Ave.

#### SUNNYSIDE PARK SPRAYGROUND 8255 Summit

RENTALS AVAILABLE SEASONALLY:

Memorial Day-Labor Day Weekends Looking for a cool place to have your child's birthday party or family event? Shaded picnic tables are available for reservation at several spray grounds. Limited capacity, space fills quickly. The following spray grounds have picnic tables available from 11 a.m. – 7 p.m. each day for \$25 per picnic table (2-hour time block). Rentals are made on the odd hour. Book your table(s) at kcparks.org. Each table holds 8 – 10 people. The spray ground remains open during the rental.