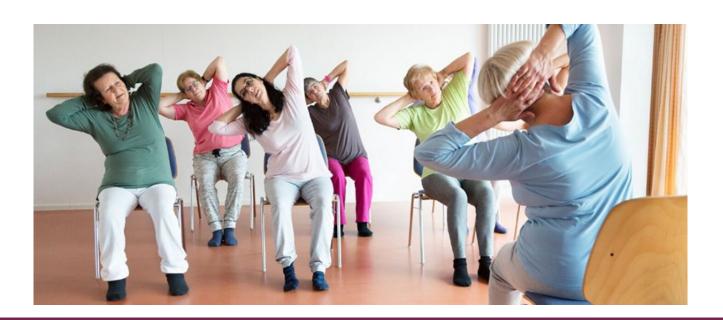

#### **Chair Aerobics**

Designed to increase muscle strength, range of movement and improve activities for daily living. A chair is used for seating exercises, standing support, and can be modified depending on fitness level.

#### **Silver Sneakers Classic**

Designed to increase muscle strength, range of movement, and improve activities for daily living. A chair is used for seating exercises and standing support and can be modified depending on fitness level.

#### Chair Yoga

Seated yoga will allow individuals to build strength, flexibility and endurance while keeping their heart happy and healthy with light exercises from the comfort of a chair.

| ACTIVITY CODE: |            |     |                               |          |  |  |  |
|----------------|------------|-----|-------------------------------|----------|--|--|--|
| AGE            |            |     | FEE                           |          |  |  |  |
| 60+            |            | \$3 | \$3/ day   FREE/ w membership |          |  |  |  |
| DAY            | DATES      |     | TIME                          | LOCATION |  |  |  |
| Т              | 5/30 - 7/5 |     | 9:30 - 10:30 a.m.             | МСС      |  |  |  |
| Т              | 7/7 - 8/23 |     | 9:30 - 10:30 a.m.             | МСС      |  |  |  |