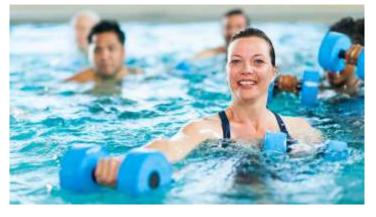

# **Water Aerobics**

Water Aerobics is an exercise program designed to build and increase muscle strength, cardio endurance, flexibility, and toning. A 45 minute session includes a warmup, intervals of muscle sets and cardio, stretching and a cool down. FREE with monthly membership.